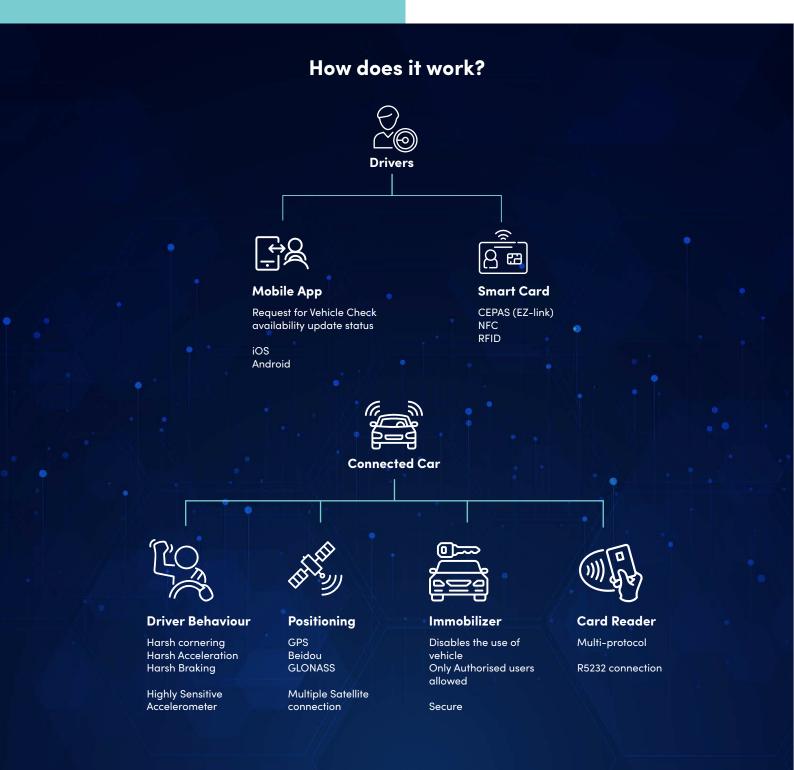

### The Solution

Overdrive's car sharing solution enhances vehicle performance, reduces maintenance costs, cuts down on fuel claims, ensures smooth scheduling, and promotes good driving behaviours. The system supports seamless vehicle operation for a more dynamic business environment. It enables digitised vehicle bookings, whether self-driven or with a driver, collects real-time updates on vehicle location, availability, health, and driver information and behaviour, and provides admins with a comprehensive overview of the entire fleet and monitoring of driver-related vehicle expenses.

# **Key features**

**Driver Booking Scheduling** 

**Vehicle Location** 

**Vehicle Health** 

**Driver Behaviour** 

**Fleet Overview** 

**Expenses Tabulation** 

**Usage Monitoring** 