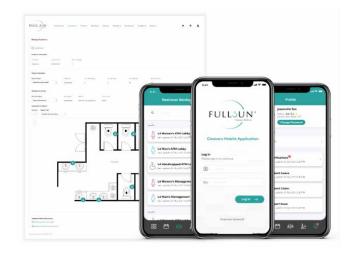

### How does it work?

The solution is a customised application layer that is based purely on Overdrive's IoT based platform. Overdrive links up various brands' sensors protocols to the base platform that will ingest and manage all data from various IoT sensors. The communication protocols will be based on BLE, Wi-Fi, and GSM.

Upon ingesting, the data will be pushed to the customised application layer which will then be used to manage toilet facilities & devices, provides alerts, and dispatches jobs to workers.

### The Results

Overdrive's platform is device-agnostic which works well with different systems without having compatible issues from multiple vendors.

The solution accurately captures real-time data on facility usage, people counter, odour level and stock levels that reduces the need for random spot checks, saving time, cost and resources. With this, Fullsun is able to switch from scheduled based cleaning to an on-demand based cleaning.