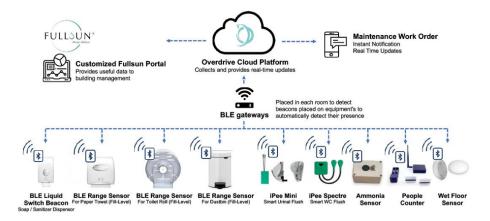

### How does it work?

The solution is a customised application layer that is based purely on Overdrive's IoT based platform. Overdrive links up various brands' sensors protocols to the base platform that will ingest and manage all data from various IoT sensors. The communication protocols will be based on BLE, Wi-Fi, and GSM.

Upon ingesting, the data will be pushed to the customised application layer which will then be used to manage toilet facilities & devices, provides alerts, and dispatches jobs to workers.