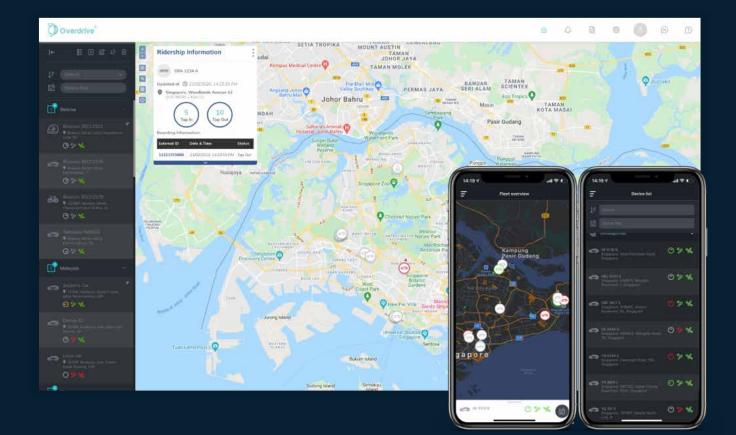

## **The Solution**

To overcome issues concerning passenger safety, Overdrive developed a transport monitoring platform designed to help companies ease the commute of their employees and provide a better way to account for their staff. The solution provides complete visibility to their employees and empowers them with an accurate manifest of people onboard.

The platform also enables fleet management capabilities that can prevent future accidents from happening. It consists of reports and dashboards that give detailed insights into the bus utilization, trip information, drivers behavior and geofence assignments to help capture every aspect of both their employees and drivers' commute.