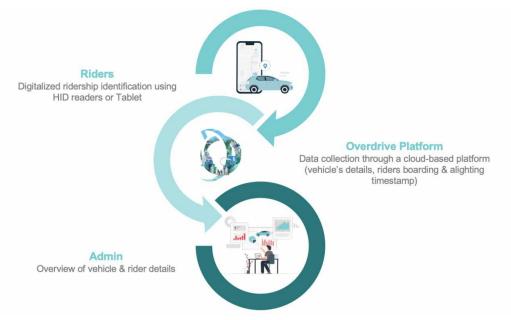

of passengers on board.



## **The Solution**

To overcome issues concerning passenger safety, Overdrive developed a transport monitoring platform designed to help companies ease the commute of their employees and provide a better way to account for their staff. The solution provides complete visibility to their employees and empowers them with an accurate manifest of people onboard.

The platform also enables fleet management capabilities that can prevent future accidents from happening. It consists of reports and dashboards that give detailed insights into the bus utilization, trip information, drivers behavior and geofence assignments to help capture every aspect of both their employees and drivers' commute.

#### Number of Assets:

3,000 Passengers & 100 Buses



# How does it work?



## **The Benefits**



Enhance overall safety with accurate manifest of passenger onboard



Eliminate transport abuse by identifying unauthorized passengers

| $\bigcirc$ | <i>\</i> } |
|------------|------------|
| =          |            |

**Improve productivity** by auto plan routes and anticipate schedules



Promote a **work-life balance** environment

## The Results

Companies gain greater visibility on the employees taking their transport, and have a better platform to account for their staff. Our solution eliminates discrepancies on passenger count and identifies any unauthorized passengers to take the company transport, thus reducing the abuse made in company transport. Moreover, it gives drivers the protection they need by monitoring risky driving behaviors such as speeding,