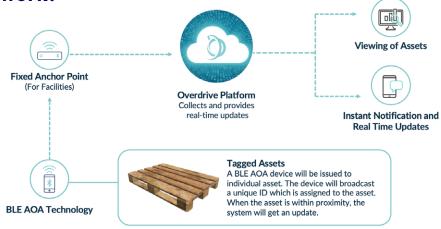

### How does it work?

Bluetooth beacons are tagged in the pallets, containers and other individual assets which consistently broadcast signals. Fixed Anchors are placed in strategic locations to constantly listen to these signals.

The anchor detects assets within proximity and generate real-time data which feeds directly into our platform for analytics. This enables logistics companies to pinpoint the exact location and movement of all assets, both room and shelve level, achieving an excellent position accuracy of up to 10 cm.