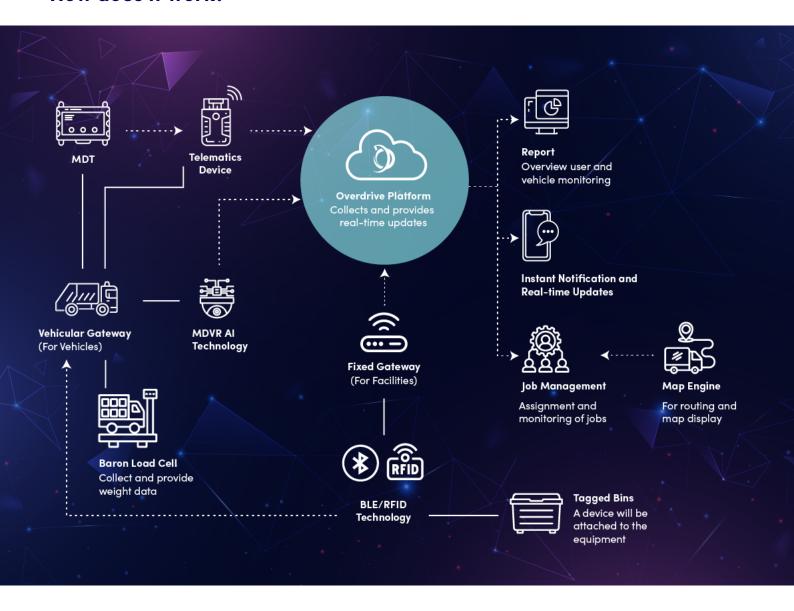

#### How does it work?

Overdrive integrates sensors and advanced technologies into waste collection operations, providing real-time insights into vehicle weight, fuel levels, location, driver behaviour, and road conditions. Using Al-based algorithms, the platform optimises waste collection routes for efficiency and timeliness while reducing fuel consumption. A Mobile Data Terminal (MTD) ensures on-the-go access to critical information. This comprehensive approach enhances safety, compliance, and route efficiency, minimising downtime and improving overall fleet performance