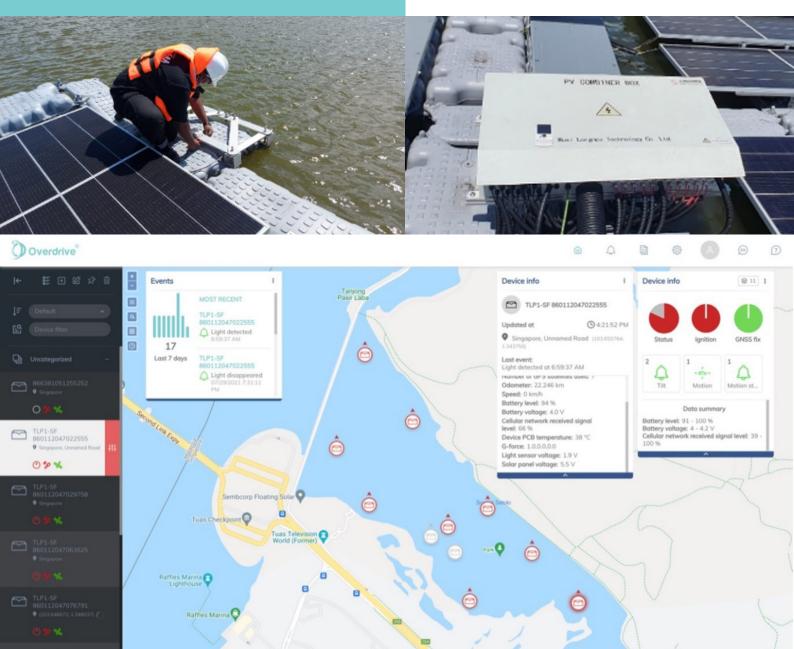

#### How does it work?

The trackers were strategically deployed across certain points on Sembcorp's solar PV testing platforms, where each anchor point was fitted with a tracker allowing Sembcorp's technicians to have a full overview of all the panels.

Any movement made by the panels is automatically detected and technicians will be notified instantly through Overdrive's platform. The solution also enabled geofence capabilities that allowed them to set up virtual boundaries and prevent panels from drifting away from the parameter.