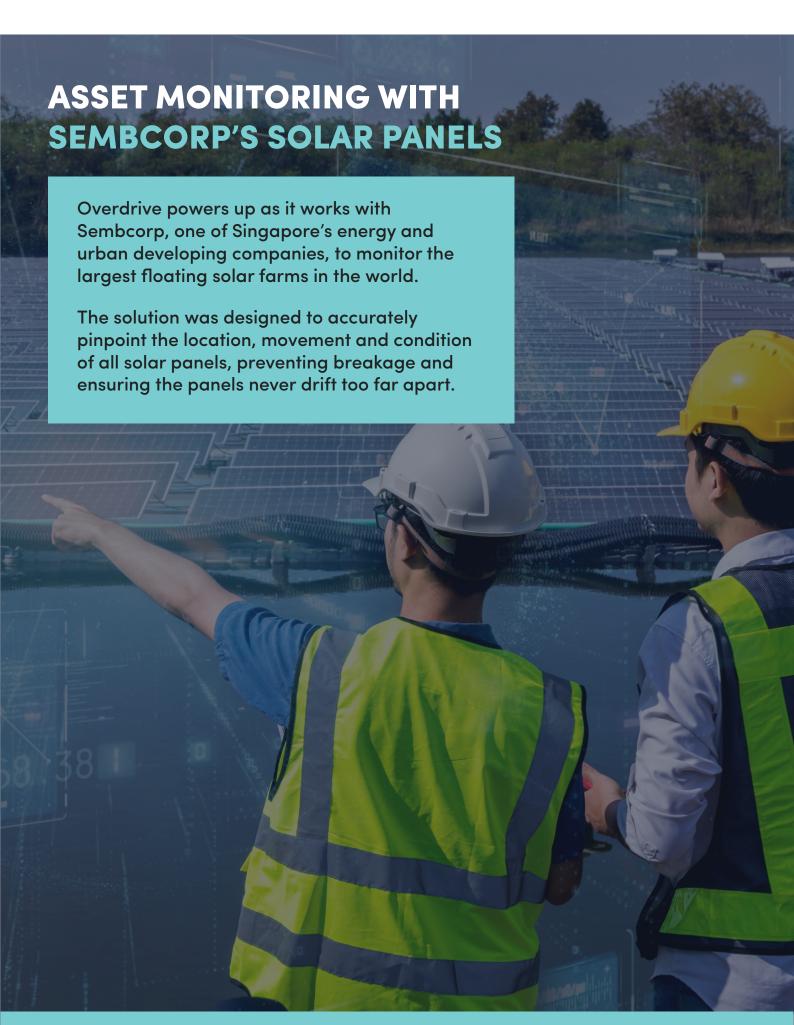

# The Challenge

The floating solar farm consists of 122,000 solar panels sprawling across 45 hectares over Tengeh Reservoir. Unlike other land-based solar installations, deploying solar panels in open waters is difficult due to the unpredictable nature of the reservoir.

The solar farm comprises 10 solar PVs called "islands" which are equipped with thousands of electric panels and cables. These islands need to be closed monitored before it drifts too far apart, it can damage the electrical cables in between the solar PVs and impact daily operations.