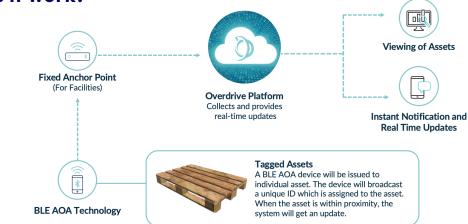

## How does it work?

Bluetooth beacons are tagged in the pallets, containers and other individual assets which consistently broadcast signals. Fixed Anchors are placed in strategic locations to constantly listen to these signals.

The anchor detects assets within proximity and generate real-time data which feeds directly into our platform for analytics. This enables logistics companies to pinpoint the exact location and movement of all assets, both room and shelve level, achieving an excellent position accuracy of up to 10 cm.