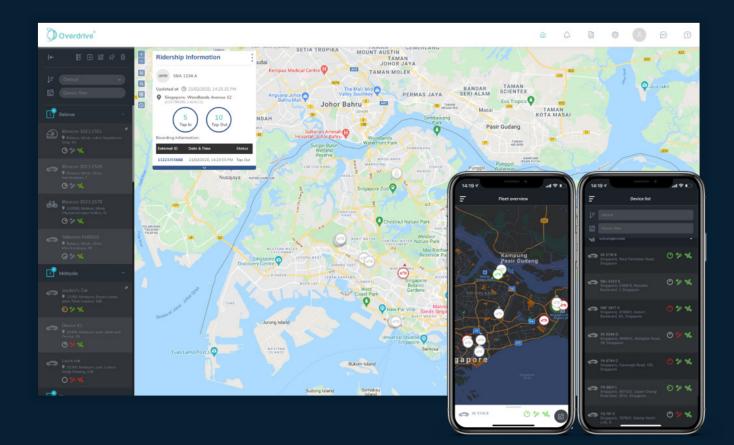

### **The Solution**

To overcome issues concerning passenger safety, Overdrive developed a transport monitoring platform designed to help companies ease the commute of their employees and provide a better way to account for their staff. The solution provides complete visibility to their employees and empowers them with an accurate manifest of people onboard.

The platform also enables fleet management capabilities that can prevent future accidents from happening. It consists of reports and dashboards that give detailed insights into the bus utilization, trip information, drivers behavior and geofence assignments to help capture every aspect of both their employees and drivers' commute.

#### Number of Assets:

3,000 Passengers & 100 Buses

Product Used: OverPax + OverWheels