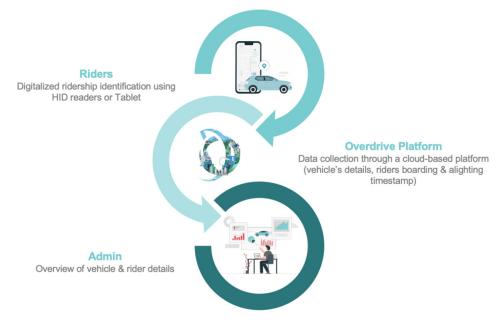

olution**

To overcome issues concerning passenger safety, Overdrive developed a transport monitoring platform designed to help companies ease the commute of their employees and provide a better way to account for their staff. The solution provides complete visibility to their employees and empowers them with an accurate manifest of people onboard.

The platform also enables fleet management capabilities that can prevent future accidents from happening. It consists of reports and dashboards that give detailed insights into the bus utilization, trip information, drivers behavior and geofence assignments to help capture every aspect of both their employees and drivers' commute.

#### Number of Assets:

3,000 Passengers & 100 Buses

Product Used: OverPax + OverWheels



## How does it work?



### **The Benefits**



Enhance overall safety with accurate manifest of passenger onboard



Eliminate transport abuse by identifying unauthorized passengers

| $\bigcirc$ | <i>\</i> } |
|------------|------------|
| =          |            |

**Improve productivity** by auto plan routes and anticipate schedules



Promote a **work-life balance** environment

## The Results

Companies gain greater visibility on the employees taking their transport, and have a better platform to account for their staff. Our solution eliminates discrepancies on passenger count and identifies any unauthorized passengers to take the company transport, thus reducing the abuse made in company transport. Moreover, it gives drivers the protection they need by monitoring risky driving behaviors such as speeding,