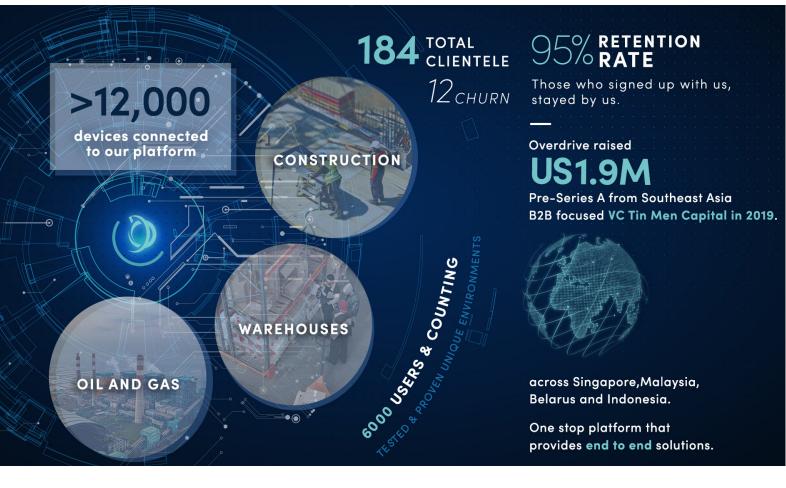

## **Partners and Clients**

At Overdrive, we recognize that our clients are our partners, and play a vital role in the creation of our world-class solutions. We value our close relationship with all of them therefore we stay committed in providing high quality service and in giving them with the best support they need to efficiently grow their business.