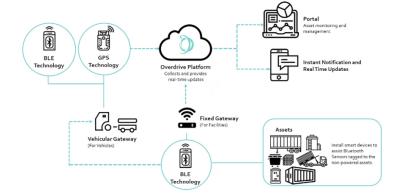

#### **The Solution**

Overdrive's ingenious platform was designed to help steel producers gain endto-end coverage of their overall operation. Overdrive unveiled a solution that uses GPS trackers with Bluetooth capabilities, enabling steel businesses to monitor their assets and scan its proximity using Bluetooth sensors, relaying data gathered through a mesh network.

#### How does it work?

Bluetooth sensors tagged to the trailers (assets) were proven to be exceptional because of their practicality and ultra-low power qualities. Because of its low-powered nature, it enables the battery life to last up to 3 years without a charge. Thus, reducing the need for replacement and manual checkups.

Moreover, Overdrive's platform provides accurate data on their asset's location, movement, and condition, enabling them to capture any assets that are out of designated areas. This design creates a robust and highly scalable solution for the steel business, enabling an increase in overall asset visibility and empowering them to expand their assets whenever they need it.