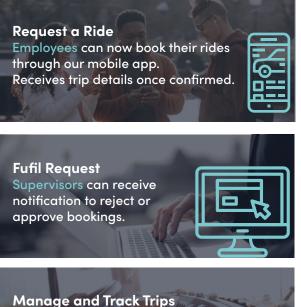

## How It Helps

Our transport management solution gives you a seamless customer experience as it captures three main users; **Employees**, **Supervisors**, and **Bus Operators**.

Bus operators can plan all the corresponding route destinations.

## **Notifications & Alerts**

Be notified instantly of any change in bookings or trip schedules.