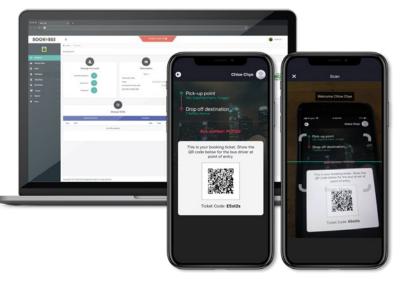

## How It Helps

Our transport management solution gives you a seamless customer experience as it captures three main users; **Employees**, **Supervisors**, and **Bus Operators**.

Bus operators can plan all the corresponding route destinations.

## **Rider Identification**

Keep track of employees taking the transport and identify unauthorized passengers