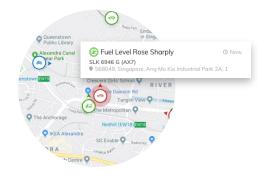

#### **Real-Time Alerts**

Get instant alerts and set triggers for speeding, idling, engine faults, battery level, and geofences.

#### **Vehicle Statistics**

Keep track of your vehicle's speed, current engine revolutions, and fuel levels to identify any potential issues

#### **Fuel Tapping**

Track your fuel level consumption and optimize fuel efficiency