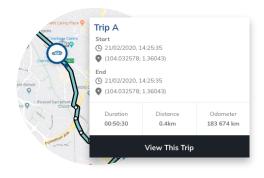

#### **Trip Monitoring**

Track your vehicle's location from end to finish and get update intervals every 3 – 5 seconds.

### **Location History**

Playback historical events to examine and generate track reports