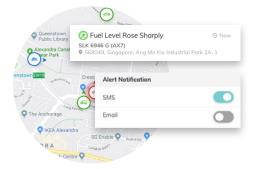

#### **Real-Time Alerts**

Get instant alerts and set triggers for speeding, idling, engine faults, battery level, and geofences.

#### **Vehicle Statistics**

Keep track of your vehicle's speed, current engine revolutions, and fuel levels to identify any potential issues

#### **Fuel Tapping**

Track your fuel level consumption and optimize fuel efficiency