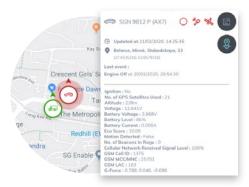

#### **Vehicle Statistics**

Keep track of your vehicle's speed, current engine revolutions, and fuel levels to identify any potential issues

#### **Vehicle Diagnostic**

Keep your vehicle's health in check to plan maintenance and avoid downtime