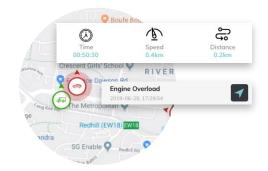

#### **Real-Time Alerts**

Get instant alerts and set triggers for speeding, idling, engine faults, battery level, and geofences.

#### **Vehicle Diagnostic**

Keep your vehicle's health in check to plan maintenance and avoid downtime