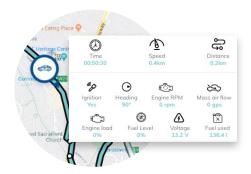

#### **Vehicle Statistics**

Keep track of your vehicle's speed, current engine revolutions, and fuel levels to identify any potential issues

#### **Vehicle Diagnostic**

Keep your vehicle's health in check to plan maintenance and avoid downtime