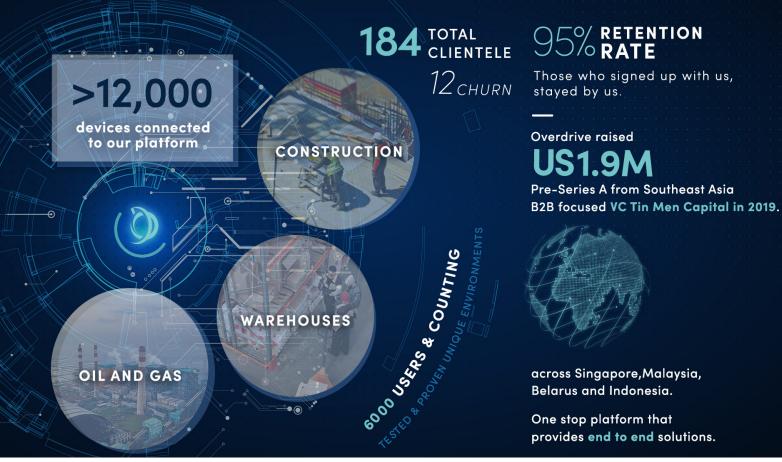

## About Overdrive

Overdrive is the leading real-time asset monitoring IOT company that connects vehicles, facilities, equipment, people and other assets into a mesh network and offer real-time accurate data on Overdrive platform.

Our platform is configured to optimally deliver business objectives such as real-time tracking and monitoring, exception alerting and command centre visualization.

Our technology is unique because of our open architecture that is able to ingest both in-house and partnered intelligence modules together and with an ability to tweak device-level firmware and connectivity — making our platform highly robust and scalable.

## **Our Mission**

Grow our connected base by monitoring people, vehicles, and facilities simultaneously in precision as we expand our footprint in Asia.