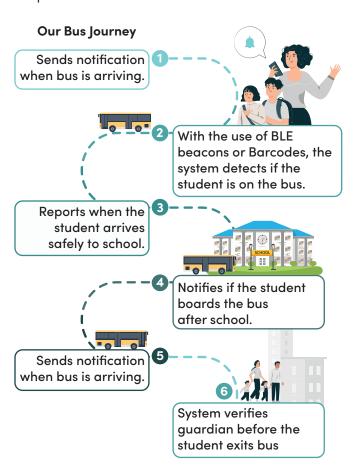

Let's take a ride together! Integrate our School Bus System into your business.

Students will be given a unique ID. It can be in a form of barcode, QR code or a BLE beacon.

**Driver** uses a mobile app to scan or swipe the unique ID upon boarding.

# The Technology

A safety tracking system that utilizes high powered BLE Beacon and radio-frequency identification (RFID) tags that allow parents to pro-actively supervise their child's travels for peace of mind.

## **RFID Technology**

Digital data encoded in RFID Tags are captured by a reader that allows sensor data including movement and location to be wirelessly transmitted.

#### **BLE Beacon**

A low-energy Bluetooth technology that sends send signals and transmits valuable data to smart devices nearby.

\*No hardware required other than a Smart Phone.

Our mobile application supports various modes of detection such as Barcode, QR code scanning, BLE Beacons and RFID Tags for quick and ease of use.